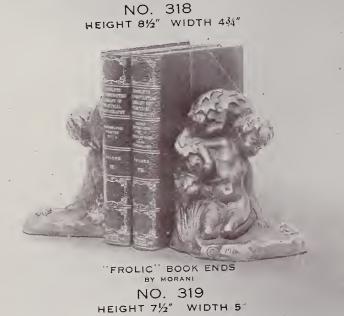

#### BRONZE

"YOUNG STUDENT" BOOK ENDS

BY MORANI

NO. 315

HEIGHT 61/4" WIDTH 53/4"

Price \$7.00 Pair

"THE CAPTIVE" BOOK ENDS

BY MORANI

NO. 318

Price \$7.00 Pair

THE NATIONAL METALIZING COMPANY

Page Seven